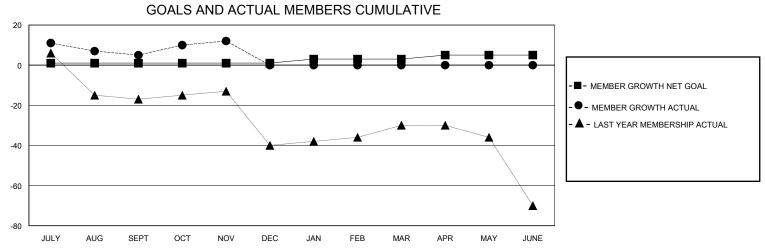

## District 25 A

GMT: LOCATION INDIANA GMT CA

| •             |               |             |               |                       |                         |                         | •                                                  |
|---------------|---------------|-------------|---------------|-----------------------|-------------------------|-------------------------|----------------------------------------------------|
| Clubs         |               |             |               | Members               |                         |                         |                                                    |
|               | RESULTS FOR   | R 2024-2025 |               | RESULTS FOR 2024-2025 |                         |                         |                                                    |
| QUARTER       | NEW CLUB GOAL | NEW CLUBS   | DROPPED CLUBS | QUARTER MEM           | IBER GROWTH NET<br>GOAL | MEMBER GROWTH<br>ACTUAL | DROPPED<br>MEMBERS ACTUAL<br>(including transfers) |
| JULY/AUG/SEPT | 0             | 0           | 0             | JULY/AUG/SEPT         | 1                       | 41                      | 32                                                 |
| OCT/NOV/DEC   | 1             | 0           | 0             | OCT/NOV/DEC           | 0                       | 15                      | 7                                                  |
| JAN/FEB/MAR   | 0             | 0           | 0             | JAN/FEB/MAR           | 2                       | 0                       | 0                                                  |
| APR/MAY/JUNE  | 0             | 0           | 0             | APR/MAY/JUNE          | 2                       | 0                       | 0                                                  |