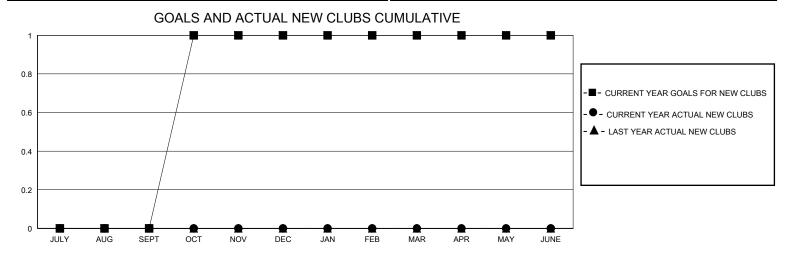

## District 25 A

GMT: LOCATION INDIANA GMT CA

| •             |               |             |               |                       |                         |                         | •                                                  |
|---------------|---------------|-------------|---------------|-----------------------|-------------------------|-------------------------|----------------------------------------------------|
| Clubs         |               |             |               | Members               |                         |                         |                                                    |
|               | RESULTS FOR   | R 2024-2025 |               | RESULTS FOR 2024-2025 |                         |                         |                                                    |
| QUARTER       | NEW CLUB GOAL | NEW CLUBS   | DROPPED CLUBS | QUARTER MEM           | IBER GROWTH NET<br>GOAL | MEMBER GROWTH<br>ACTUAL | DROPPED<br>MEMBERS ACTUAL<br>(including transfers) |
| JULY/AUG/SEPT | 0             | 0           | 0             | JULY/AUG/SEPT         | 1                       | 41                      | 32                                                 |
| OCT/NOV/DEC   | 1             | 0           | 0             | OCT/NOV/DEC           | 0                       | 15                      | 7                                                  |
| JAN/FEB/MAR   | 0             | 0           | 0             | JAN/FEB/MAR           | 2                       | 0                       | 0                                                  |
| APR/MAY/JUNE  | 0             | 0           | 0             | APR/MAY/JUNE          | 2                       | 0                       | 0                                                  |